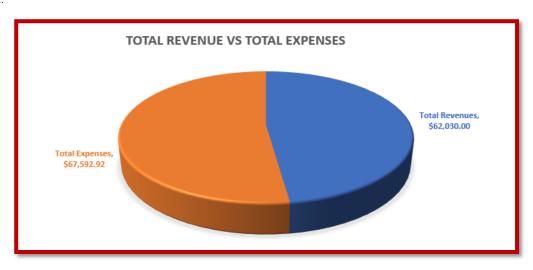

## FINANCIALS (REVISED 7/20/20)

| Accounts                          | Actual - Quarter 2 |            | Budget - Quarter 2 |            | Annual Actual |            | Annual Budget |            |
|-----------------------------------|--------------------|------------|--------------------|------------|---------------|------------|---------------|------------|
| Revenues                          |                    |            |                    |            |               |            |               |            |
| Total General Fund Offerings      | \$                 | 61,503.78  | \$                 | 68,129.03  | \$            | 139,187.49 | \$            | 309,600.00 |
| Total Non-General Fund Offerings  | \$                 | 526.22     | \$                 | 500.01     | \$            | 1,052.32   | \$            | 2,000.00   |
| Total Revenues                    | \$                 | 62,030.00  | \$                 | 68,629.04  | \$            | 140,239.81 | \$            | 311,600.00 |
| Expenses                          |                    |            |                    |            |               |            |               |            |
| Total Pastoral Expense            | \$                 | 28,335.80  | \$                 | 29,192.91  | \$            | 58,057.45  | \$            | 117,771.77 |
| Total All Other Staff Expense     | \$                 | 22,822.10  | \$                 | 25,655.28  | \$            | 45,347.54  | \$            | 102,521.00 |
| Total Staff Expense               | \$                 | 51,157.90  | \$                 | 54,848.19  | \$            | 103,404.99 | \$            | 220,292.77 |
| Total Property Committee Expense  | \$                 | 4,810.35   | \$                 | 8,700.00   | \$            | 12,651.21  | \$            | 34,600.00  |
| Total Worship Expense             | \$                 | 2,220.38   | \$                 | 1,762.50   | \$            | 3,549.97   | \$            | 7,050.00   |
| Total Personnel Expense           | \$                 | -          | \$                 | 125.01     | \$            | -          | \$            | 500.00     |
| Total Council Expense             | \$                 | -          | \$                 | 375.00     | \$            | 265.00     | \$            | 1,500.00   |
| Total Finance Expense             | \$                 | 3,167.63   | \$                 | 3,502.49   | \$            | 8,975.62   | \$            | 14,710.00  |
| Total Faith Formation Expense     | \$                 | 760.06     | \$                 | 3,030.00   | \$            | 1,495.93   | \$            | 10,100.00  |
| Total Member Care Expense         | \$                 | 44.30      | \$                 | 75.00      | \$            | 44.30      | \$            | 300.00     |
| Total Outreach Expense            | \$                 | 3,000.00   | \$                 | 3,125.01   | \$            | 7,800.00   | \$            | 14,300.00  |
| Total Congregational Life Expense | \$                 | -          | \$                 | 50.01      | \$            | -          | \$            | 400.00     |
| Total Administration Expense      | \$                 | 2,432.30   | \$                 | 2,627.49   | \$            | 5,590.36   | \$            | 10,510.00  |
| Total Expenses                    | \$                 | 67,592.92  | \$                 | 78,220.70  | \$            | 143,777.38 | \$            | 314,262.77 |
| Net Total                         | \$                 | (5,562.92) | \$                 | (9,591.66) | \$            | (3,537.57) | \$            | (2,862.77) |